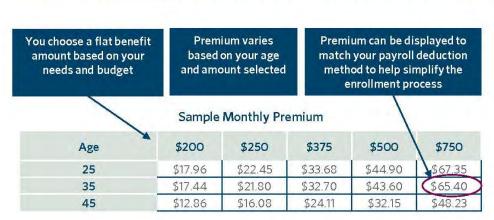

| \$17.44                          | \$12.92 | \$12.86 | \$14.58     | \$16.96 | \$20.12 |
| \$250             | \$21,667                | \$22.45      | \$30.10               | \$21.80                          | \$16.15 | \$16.08 | \$18.23     | \$21.20 | \$25.15 |
| \$375             | \$32,500                | \$33.68      | \$45.15               | \$32.70                          | \$24.23 | \$24.11 | \$27.34     | \$31.80 | \$37.73 |
| \$500             | \$43,333                | \$44.90      | \$60.20               | \$43.60                          | \$32.30 | \$32.15 | \$36.45     | \$42.40 | \$50.30 |
| \$750             | \$65,000                | \$67.35      | \$90.30               | \$65.40                          | \$48.45 | \$48.23 | \$54.68     | \$63.60 | \$75,45 |



#### **DID YOU KNOW**

- •36 million Americans are classified as disabled (about 12% of the population)<sup>1</sup>
- •There is a 25% chance for workers to become disabled for 3 months or more during their working career<sup>2</sup>
- •71% of workers would find it somewhat or very difficult to meet their current financial obligations if their next paycheck were delayed for just one week<sup>3</sup>

<sup>1</sup>Social Security Administration Fact Sheet, 3/18/11, "1 in 4 of today's 20 year olds will become disabled before they retire."

<sup>2</sup>Council for Disability Awareness. Disability Statistics.

http://www.disabilitycanhappen.org/chance s\_disability/disability\_stats.asp

<sup>3</sup> The average amount paid by Social Security Disability Insurance (SSDI) in June 2010



Guardia